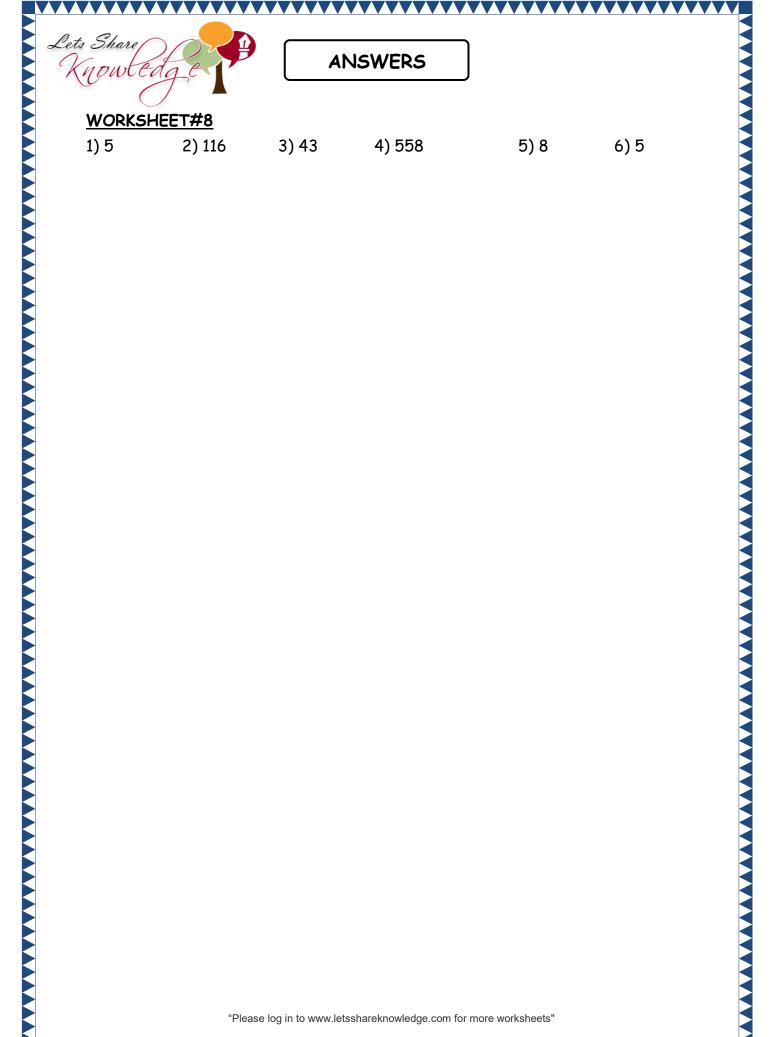

## WORKSHEET#8

| Solve the following division word problems.                                                 |                                                                                                                                  |
|---------------------------------------------------------------------------------------------|----------------------------------------------------------------------------------------------------------------------------------|
| 1) Sara made 45 paper dolls on 9                                                            | 2) Emily puts 4 toys in each gift                                                                                                |
| days. How many dolls did she make                                                           | box. How many boxes will she make                                                                                                |
| each day?                                                                                   | if she has 464 toys in total?                                                                                                    |
| 3) My brother can drive 516miles<br>in 12 hours. How many miles can he<br>drive in an hour? | 4) If there are 7812 words in a<br>book and 14 words are written in<br>each line, how many total lines are<br>there in the book? |
| <b>5)</b> 40 players are equally divided                                                    | 6) I can make 16 sandwiches in an                                                                                                |
| in 5 teams. How many players are                                                            | hour. How many hours will I take                                                                                                 |
| there in each team?                                                                         | to make 80 sandwiches?                                                                                                           |